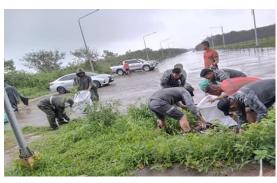

### **Environmental Conservation and Protection**

In addition, one of PPMC's mandates is the conservation of the environment and natural resources. PPMC implemented said "Love Mother Earth" Coastal Clean-up/Beautification activity on January 25, 2023 and on March 7, 2023 with partners

from the Poro Marine Protected Area Council of Barangay Poro, Philippine Air Force, Philippine Navy, Aviation Security Group, La Union Prime Eagles Group and PPMC Volunteers along the San Fernando Bay and Poro Point Baywalk.

Repainting of the plant boxes at the Poro Point Baywalk & Events Center was also integrated as one of the activities.

PPMC sustained its partnership with the Institute on Social Order Ateneo-Manila and City Environment Natural Resources Office (City ENRO) for assessments of projects involving the Poro Marine Protected Area. Series of meetings/workshop were attended on Zero Extreme Local Convergence Unlocking constraints geared towards Zero Extreme Poverty (ZEP).