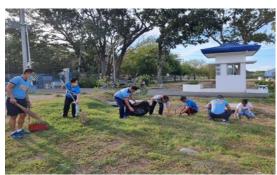

# Brigada Eskwela

Aside from assisting the PPFZ impact barangays on health-related concerns, PPMC also supported the Department of Education's National School Maintenance Week dubbed as Brigada Eskwela for the improvement of their schools to become more conducive for learning.

PPMC volunteers participated in the repainting of the San Agustin (Poro) Elementary School library on September 27, 2023. PPMC provided construction and cleaning materials such as paints, brooms, dustpans and snacks to neighboring schools that include Catbangen Elementary School, Sevilla Elementary School, Lingsat Integrated School and San Fernando City South Central School.