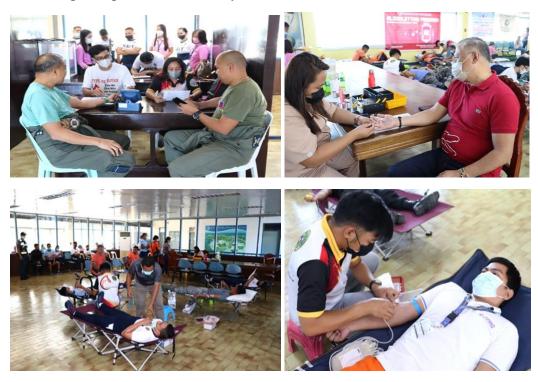

## **Bloodletting Program**

On January 26, 2023, PPMC initiated the conduct of series of Bloodletting Program inside the Poro Point Freeport Zone in coordination with DOH-RO1, Ilocos Training and Regional Medical Center (DOH-RO1 ITRMC). This program is a continuing activity purposely to collect blood from prospective blood donors to cater to the needs of PPMC employees and residents of impact areas of the Poro Point Freeport Zone. Furthermore, August 6, 2023, bloodletting activity was also conducted. It was participated in by partners from the Naval Forces North Luzon- Philippine Navy, Philippine Air Force (580<sup>th</sup> Aircraft Control & Warning Wing & 585<sup>th</sup> Air Base Group), Philippine National Police (Region 1, La Union Provincial Police Office & City Police Office), Coast Guard District Northwestern Luzon- Philippine Coast Guard, PPFZ locators and impacted barangays. A total of 195 registered blood donors and have participated in the activity.

As of December 28, 2023, a total of 115 blood units is readily available to be used and be released to requesting community residents and PPMC employees.