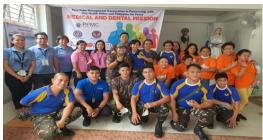

### **Medical and Dental Mission**

PPMC initiated two (2) Medical and Dental Missions held at Barangay San Agustin on October 27, 2023 and at Barangay San Francisco on December 13, 2023. A total of 200 community residents were given free check-ups, medicines and dental services through the Medical & Dental Mission program in partnership with the City Health Office and Philippine Air Force Medical and Dental Team. Poro Point Freeport Zone impact barangays Poro, San Agustin, San Francisco and Canaoay were among the beneficiaries. Further, the community residents were also given gift packs and free lectures on health and spiritual aspects through the San Fernando City Church Champion.