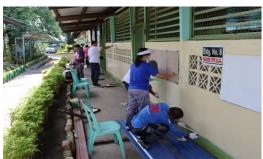

# Brigada Eskwela

Aside from assisting the PPFZ impact barangays on health-related concerns, PPMC also supported the Department of Education's National School Maintenance Week dubbed as Brigada Eskwela for the improvement of their schools to become more conducive for learning.

PPMC volunteers participated in the repainting of the San Agustin (Poro) Elementary School library on September 27, 2023. PPMC provided construction and cleaning materials such as paints, brooms, dustpans and snacks to neighboring schools that include Catbangen Elementary School, Sevilla Elementary School, Lingsat Integrated School and San Fernando City South Central School.