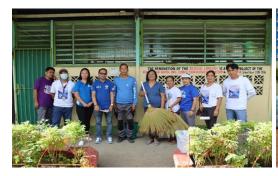

# Brigada Eskwela

Aside from assisting the PPFZ impact barangays on health-related concerns, PPMC also supported the Department of Education's National School Maintenance Week dubbed as Brigada Eskwela for the improvement of their schools to become more conducive for learning.

PPMC volunteers participated in the repainting of the San Agustin (Poro) Elementary School library on September 27, 2023. PPMC provided construction and cleaning materials such as paints, brooms, dustpans and snacks to neighboring schools that include Catbangen Elementary School, Sevilla Elementary School, Lingsat Integrated School and San Fernando City South Central School.