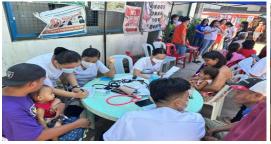

### **Medical and Dental Mission**

PPMC initiated two (2) Medical and Dental Missions held at Barangay San Agustin on October 27, 2023 and at Barangay San Francisco on December 13, 2023. A total of 200 community residents were given free check-ups, medicines and dental services through the Medical & Dental Mission program in partnership with the City Health Office and Philippine Air Force Medical and Dental Team. Poro Point Freeport Zone impact barangays Poro, San Agustin, San Francisco and Canaoay were among the beneficiaries. Further, the community residents were also given gift packs and free lectures on health and spiritual aspects through the San Fernando City Church Champion.