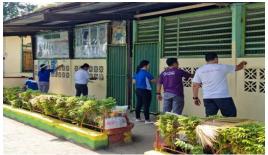

# Brigada Eskwela

Aside from assisting the PPFZ impact barangays on health-related concerns, PPMC also supported the Department of Education's National School Maintenance Week dubbed as Brigada Eskwela for the improvement of their schools to become more conducive for learning.

PPMC volunteers participated in the repainting of the San Agustin (Poro) Elementary School library on September 27, 2023. PPMC provided construction and cleaning materials such as paints, brooms, dustpans and snacks to neighboring schools that include Catbangen Elementary School, Sevilla Elementary School, Lingsat Integrated School and San Fernando City South Central School.