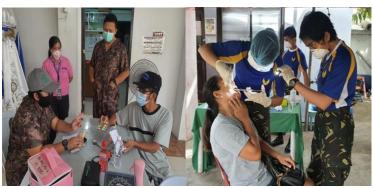

### **Medical and Dental Mission**

PPMC initiated two (2) Medical and Dental Missions held at Barangay San Agustin on October 27, 2023 and at Barangay San Francisco on December 13, 2023. A total of 200 community residents were given free check-ups, medicines and dental services through the Medical & Dental Mission program in partnership with the City Health Office and Philippine Air Force Medical and Dental Team. Poro Point Freeport Zone impact barangays Poro, San Agustin, San Francisco and Canaoay were among the beneficiaries. Further, the community residents were also given gift packs and free lectures on health and spiritual aspects through the San Fernando City Church Champion.