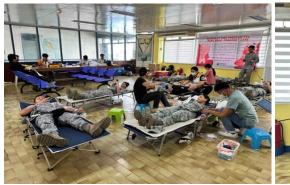

## **Bloodletting Program**

On January 26, 2023, PPMC initiated the conduct of series of Bloodletting Program inside the Poro Point Freeport Zone in coordination with DOH-RO1, Ilocos Training and Regional Medical Center (DOH-RO1 ITRMC). This program is a continuing activity purposely to collect blood from prospective blood donors to cater to the needs of PPMC employees and residents of impact areas of the Poro Point Freeport Zone. Furthermore, August 6, 2023, bloodletting activity was also conducted. It was participated in by partners from the Naval Forces North Luzon- Philippine Navy, Philippine Air Force (580<sup>th</sup> Aircraft Control & Warning Wing & 585<sup>th</sup> Air Base Group), Philippine National Police (Region 1, La Union Provincial Police Office & City Police Office), Coast Guard District Northwestern Luzon- Philippine Coast Guard, PPFZ locators and impacted barangays. A total of 195 registered blood donors and have participated in the activity.

As of December 28, 2023, a total of 115 blood units is readily available to be used and be released to requesting community residents and PPMC employees.